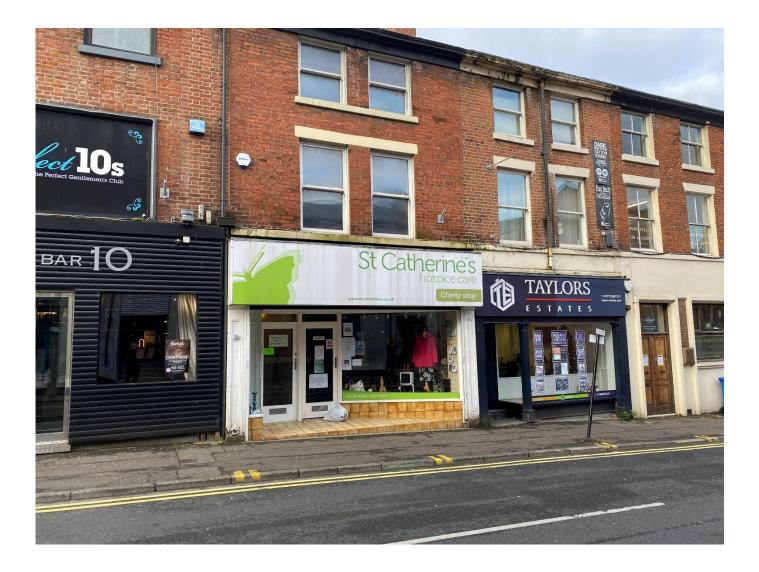

# FOR SALE II LUNE STREET PRESTON PRI 2NL

City Centre Freehold sales shop and office premises. Vacant shop. Upper parts producing £7,000 per annum

- Excellent retail position in the heart of the city centre just off Fishergate, the prime shopping thoroughfare
- Property provides ground floor and basement retail together with self-contained first and second floor offices
- Potential redevelopment opportunity

#### Location

Occupying an excellent position in the heart of Preston City Centre just off Fishergate, the prime shopping thoroughfare.

The property is directly opposite the entrance into a large Matalan store.

## Description

The property provides retail accommodation to ground floor and basement and self-contained access to the office accommodation at first and second floor level.